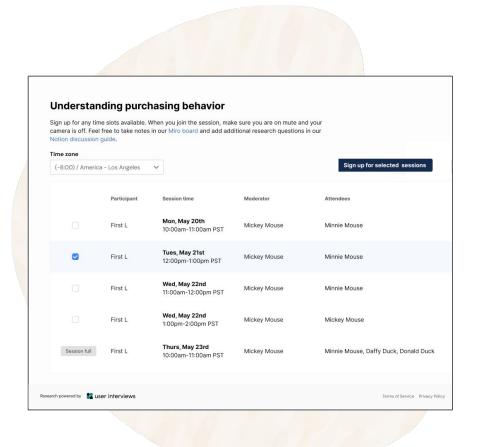

## Observer session sign up

LAUNCHED

Your teammates can sign up to join sessions with less coordination overhead from you.

- Quickly share a link with anyone who may want to join
- Customize your instructions with ground rules and relevant links
- $\checkmark$  Automate invites and reminders

**Teams with a democratized research culture are 2x more likely to state that research influences strategic decisions** – Maze's Future of User Research Report