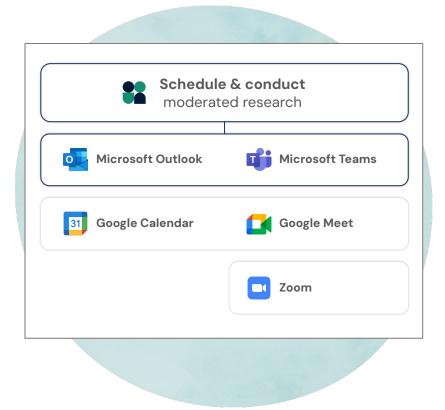

# Integrate with Microsoft

LAUNCHED

We are adding more integrations, so you can pull other tools into your workflow

- ✓ Outlook for automated scheduling
- ✓ Teams videoconferencing

**Top request from this group.** Thank you all for the ongoing feedback!