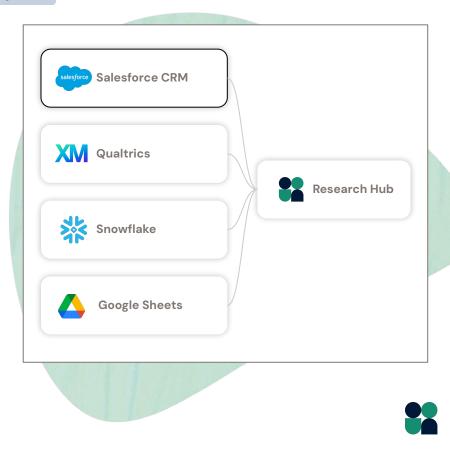

ed unless they meet the criteria set in your Hub invite rules at the time of invitation. Zoe Hanson Delta Yes Yes zoehanson32@gmail.com Malik Lindsey JetBl Yes Yes mlindsey5@gmail.com Set invitation cadence Cancel Eve Cooper Frontier 111 days ago Yes Yes Yes Yes Yes evecooper7@gmail.com **Rowan Bell** Frantiar OT days Showing 1-22 of 22 Page 1 of 3

#### Concept - Design in progress

# Hub Salesforce Integration **OCT 2024**

🔋 HUB

**Get fresh participant data in Hub** with an embedded Salesforce integration.

- $\checkmark$  In-app authentication and field mapping
- $\checkmark$  No technical resources required
- ✓ Real-time syncing (SF to UI)
- In consideration: Qualtrics, Snowflake, Google Sheets



**Salesforce** is top requested integration among Hub users. What does your team use?



# More Powerful Filters in Hub

FALL 2024 🔋 HUB

Find the best participants in Hub based on any criteria.

- ✓ More robust logic, including "or" filters and filter groups
- ✓ Filter on any Hub fields
- Improved UX, including enumerated options for each field and the ability to add a list of filter terms





**94% of researchers** who recruit from Hub **use filters** to narrow their search



**ON THE HORIZON** 

# 2025 Look Ahead



#### 2025 Look Ahead

# **Recruit 2025 Investment Themes**

**Recruit Mission**: Find quality participants for any study and make it effortless to conduct research with those participants.



Audience Quality

Trusted, verified participants with less screening required



Audience Feasibility

From niche participants to a global audience



Research Workflow