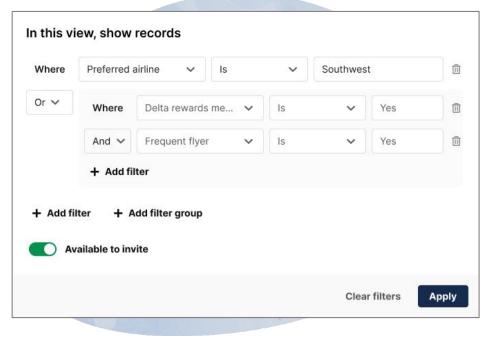

iar OT days Showing 1-22 of 22 Page 1 of 3

#### Concept - Design in progress

# Hub Salesforce Integration **OCT 2024**

🔋 HUB

**Get fresh participant data in Hub** with an embedded Salesforce integration.

- $\checkmark$  In-app authentication and field mapping
- $\checkmark$  No technical resources required
- ✓ Real-time syncing (SF to UI)
- In consideration: Qualtrics, Snowflake, Google Sheets



**Salesforce** is top requested integration among Hub users. What does your team use?



# More Powerful Filters in Hub

FALL 2024 🔋 HUB

Find the best participants in Hub based on any criteria.

- ✓ More robust logic, including "or" filters and filter groups
- ✓ Filter on any Hub fields
- Improved UX, including enumerated options for each field and the ability to add a list of filter terms





**94% of researchers** who recruit from Hub **use filters** to narrow their search



**ON THE HORIZON** 

# 2025 Look Ahead



#### 2025 Look Ahead

# **Recruit 2025 Investment Themes**

**Recruit Mission**: Find quality participants for any study and make it effortless to conduct research with those participants.



Audience Quality

Trusted, verified participants with less screening required



Audience Feasibility

From niche participants to a global audience



Research Workflow

Screeners, quotas, scheduling... everything you need to find Ps fast



### Everything Unmoderated

New pricing, experience & integrations to make more research possible



#### 2025 Look Ahead

# **Research Hub 2025 Investment Themes**

**Hub Mission**: Build the best panel of your own users to accelerat